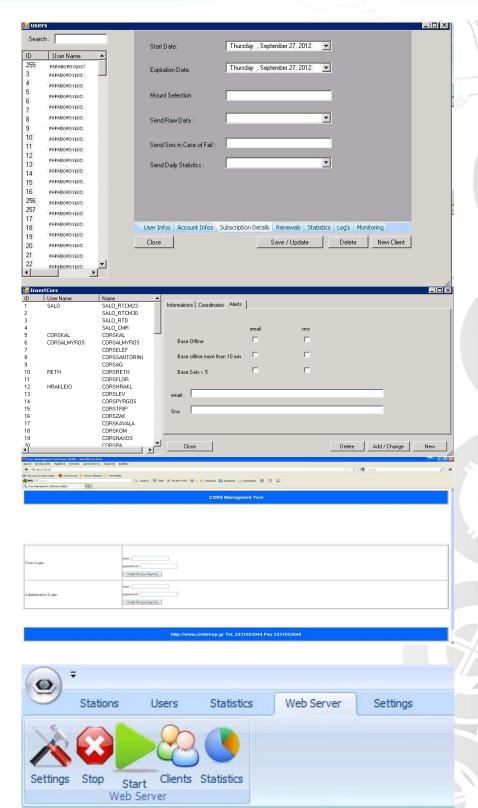

Some of the key features CMT: CORS management, NTRIP Caster, Client management, RINEX Distribution / collection
Embedded Web Server, Windows based Software.

### **CORS** management features:

- Detect RTCM30/CMR protocols
- Monitoring (the duration of connections)
- Statistics
- Accept TCP/IP connections / Direct IP
- Email and SMS Alerts
- Post Processing check CORS stations positions
- Start Up all known GNSS receivers based CORS stations (NavCom, Septentrio, Novatel etc)

## NTRIP Caster features :

- Nearest Base CMR/RTCM30
- Basic Password System
- Connection options : Time, monthly
   date , and based restricted

SOURCETABLE 200 OK

Server : Ntrip Caster CS 0.02 N Date: 9/27/2012 10:05:36 AM

### **Client management**

- Accounting
- Statistics
- Email/ SMS alerts
- Daily information
- Web Login for real time information

### Web Interface:

- Admins/Clients password protected Login
- In formations about real time status
- RINEX order shop